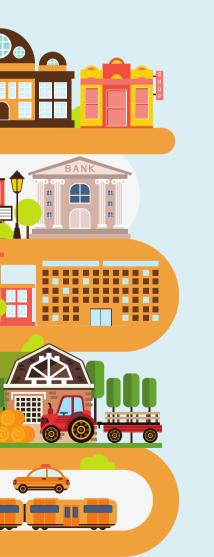

## **GRAPHIC ORGANIZER**

URBAN, RURAL, & SUBURBAN COMMUNITIES

| Name |  |
|------|--|
| Name |  |

### Urban, Rural and Suburban Communities

<u>Directions</u>: Draw a picture of each community then describe what they look like at the bottom of the drawing.

| Urban Community                | Rural Community         | Suburban Community         |
|--------------------------------|-------------------------|----------------------------|
|                                |                         |                            |
|                                |                         |                            |
|                                |                         |                            |
|                                |                         |                            |
|                                |                         |                            |
|                                |                         |                            |
| <b>Urban</b> Communities have: | Rural Communities have: | Suburban Communities have: |
|                                |                         |                            |
|                                |                         |                            |
|                                |                         |                            |