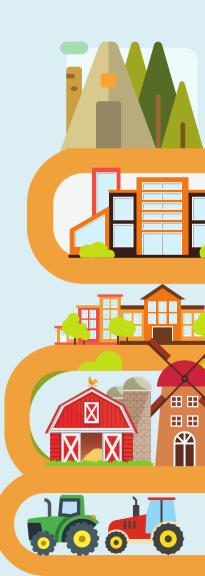

## **GRAPHIC ORGANIZER**

URBAN, RURAL, & SUBURBAN COMMUNITIES

| Name |  |
|------|--|
| Name |  |

### Urban, Rural and Suburban Communities

<u>Directions</u>: Draw a picture of each community then describe what they look like at the bottom of the drawing.

| Urban Community                | Rural Community         | Suburban Community         |
|--------------------------------|-------------------------|----------------------------|
|                                |                         |                            |
|                                |                         |                            |
|                                |                         |                            |
|                                |                         |                            |
|                                |                         |                            |
|                                |                         |                            |
| <b>Urban</b> Communities have: | Rural Communities have: | Suburban Communities have: |
|                                |                         |                            |
|                                |                         |                            |
|                                |                         |                            |