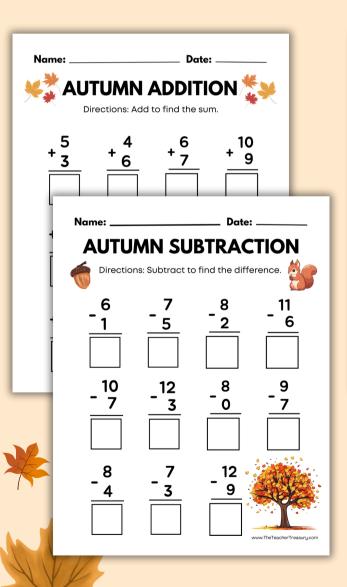

#### Name:

Date:

Directions: Add to find the sum.

## **AUTUMN SUBTRACTION**

Directions: Subtract to find the difference.

| - <mark>6</mark><br>- 1 | - <b>7</b><br>- <b>5</b> | _ <mark>8</mark> _2 | 6                |
|-------------------------|--------------------------|---------------------|------------------|
| <b>10</b>               | _12                      | - <mark>8</mark>    | - <mark>9</mark> |
| <b>7</b>                | _3                       | - 0                 | - 7              |
| - <mark>8</mark>        | - 7                      | _ 12                |                  |
| - 4                     | - 3                      | _ 9                 |                  |