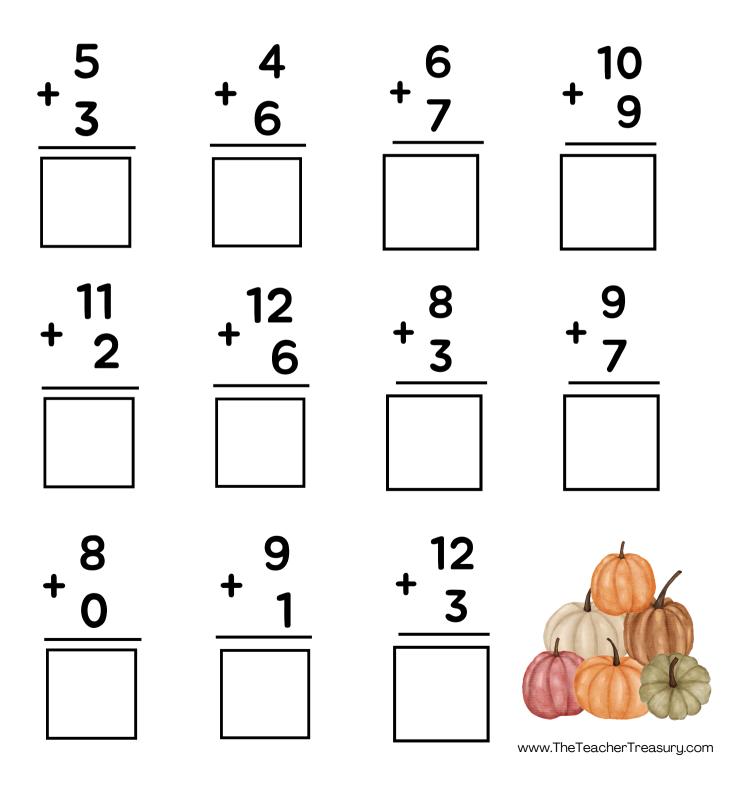

# Autumn MATH



FREE



www.TheTeacherTreasury.com

#### Name:

Date:



Directions: Add to find the sum.



#### Name:

## **AUTUMN SUBTRACTION**



Directions: Subtract to find the difference.



| - <mark>6</mark><br>- 1 | - <b>7</b><br>- <b>5</b> | _ <mark>8</mark> _2 | 6                |
|-------------------------|--------------------------|---------------------|------------------|
| <b>10</b>               | _12                      | - <mark>8</mark>    | - <mark>9</mark> |
| <b>7</b>                | _3                       | - 0                 | - 7              |
| - <mark>8</mark>        | - 7                      | _ 12                |                  |
| - 4                     | - 3                      | _ 9                 |                  |

#### Name:

Date: .

**AUTUMN MULTIPLICATION** 

Directions: Multiply to find the answers.

www.TheTeacherTreasury.com



### ACKNOW