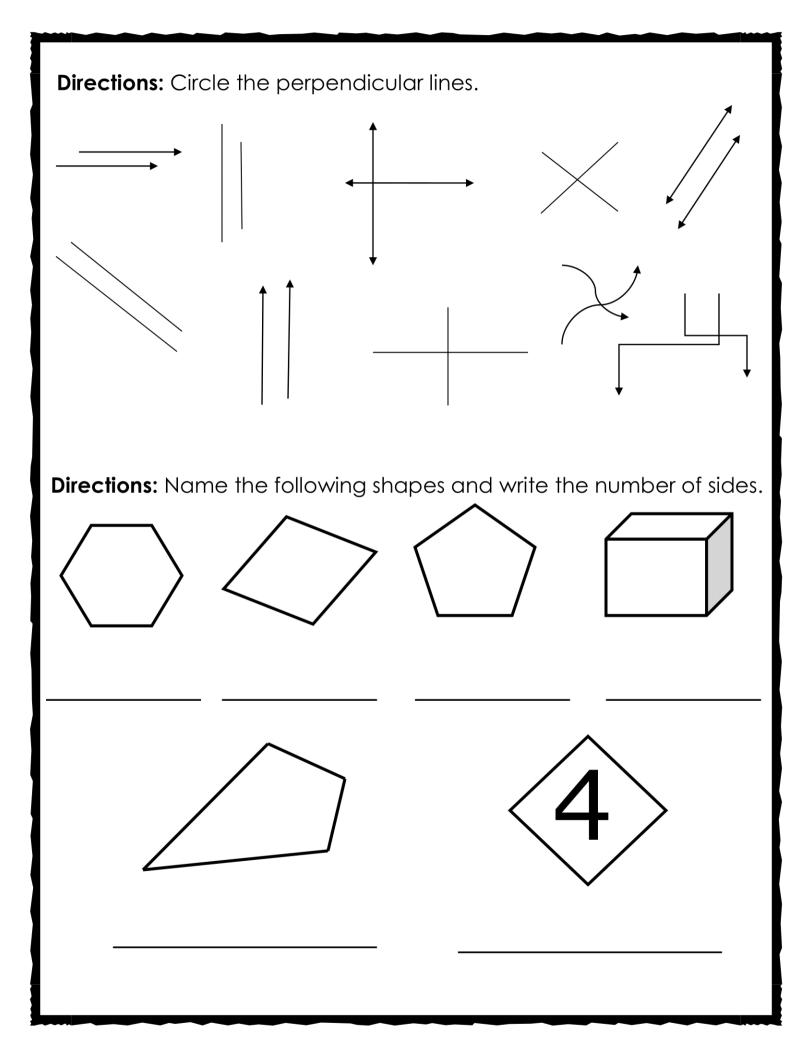

ame of this  | angle? <b>2.</b> What is anot  | her name for this angle? |  |
| <b>3.</b> What is the name of the   | e vertex of this angle?        |                          |  |
| <b>4.</b> Is this a right angle?    |                                |                          |  |
| <b>5.</b> Name the 2 rays of this o | angle.                         |                          |  |
| <b>6.</b> Draw angle RMD:           |                                |                          |  |
| 7. Draw Right Angle UFT:            |                                |                          |  |
| 8. Draw 3 quadrangle sha            | ipes:                          |                          |  |
|                                     |                                |                          |  |



## ACKNOWLEDGEMENTS

## Borders, fonts, and graphics by





Please take a moment to tell other educators about our website and resources.



www.TheTeacherTreasury.com

We appreciate your support!