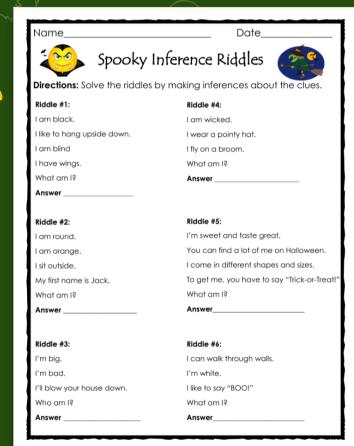

#### Spooky Inference Riddles

Directions: Solve the riddles by making inferences about the clues.

| Riddle #1:                  | Riddle #4:                                   |
|-----------------------------|----------------------------------------------|
| I am black.                 | I am wicked.                                 |
| I like to hang upside down. | I wear a pointy hat.                         |
| I am blind                  | I fly on a broom.                            |
| I have wings.               | What am I?                                   |
| What am I?                  | Answer                                       |
| Answer                      |                                              |
| Riddle #2:                  | Riddle #5:                                   |
|                             |                                              |
| I am round.                 | I'm sweet and taste great.                   |
| I am orange.                | You can find a lot of me on Halloween.       |
| I sit outside.              | I come in different shapes and sizes.        |
| My first name is Jack.      | To get me, you have to say "Trick-or-Treat!" |
| What am I?                  | What am I?                                   |
| Answer                      | Answer                                       |
|                             |                                              |
| Riddle #3:                  | Riddle #6:                                   |
| I'm big.                    | I can walk through walls.                    |
| I'm bad.                    | I'm white.                                   |
| I'll blow your house down.  | I like to say "BOO!"                         |
|                             |                                              |
| Who am I?                   | What am I?                                   |