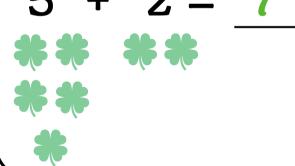

#### **ADDING FOUR-LEAF CLOVERS**

Count the four-leaf clovers in each box to find the sum.

$$6 + 3 = 9$$

$$\frac{1}{1}$$
  $\frac{2}{2}$  +  $\frac{3}{5}$ 

$$5 + 2 = 7$$

$$^{0.}4 + 0 = 4$$

$$7 + 2 = 9$$