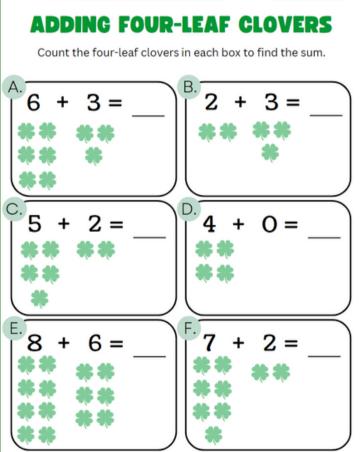

#### **ADDING FOUR-LEAF CLOVERS**

Count the four-leaf clovers in each box to find the sum.

Name:

טate:

#### **ADDING FOUR-LEAF CLOVERS**

Count the four-leaf clovers in each box to find the sum.

$$6 + 3 = 9$$

$$\frac{1}{1}$$
  $\frac{2}{2}$  +  $\frac{3}{5}$ 

$$5 + 2 = 7$$

$$^{0.}4 + 0 = 4$$

$$7 + 2 = 9$$