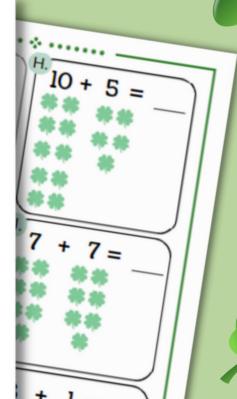

#### **ADDING FOUR-LEAF CLOVERS**

Count the four-leaf clovers in each box to find the sum.

$$6 + 3 = 9$$

$$\frac{1}{1}$$
  $\frac{2}{2}$  +  $\frac{3}{5}$ 

$$5 + 2 = 7$$

$$^{0.}4 + 0 = 4$$

$$7 + 2 = 9$$